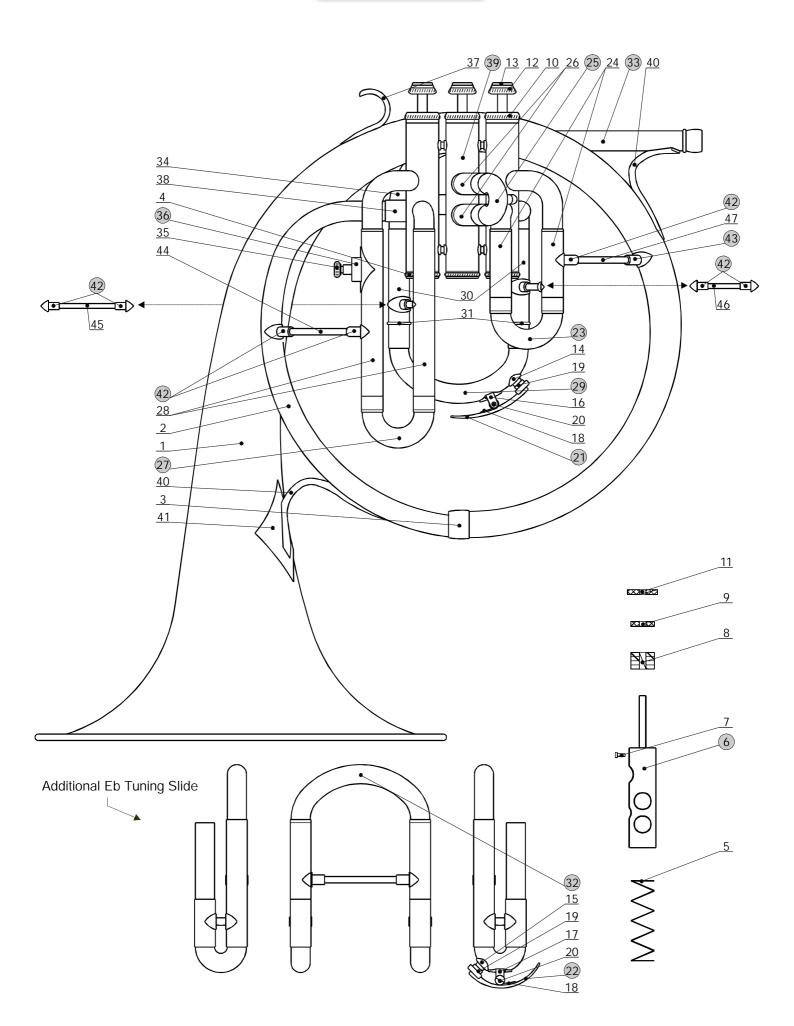

#### Parts For AMATI F/Eb Mellophone AMP 202A

|      |                       | Parts For AMATI F/Eb Mellophone AM                                           | /IP 202A.                                                          |
|------|-----------------------|------------------------------------------------------------------------------|--------------------------------------------------------------------|
| List | # Part #              | Description                                                                  | Note                                                               |
| 1    | OZV 202MP L           | Bell, engraved with the 'Amati Kraslice' Logo.                               |                                                                    |
| 2    | DH 196 L              | Branch I.                                                                    |                                                                    |
| 3    | H 185 L               | Connecting Ferrule, Bell - to - Branch I.                                    |                                                                    |
| 4    | X 123                 | Bottom Cap, lacquer.                                                         |                                                                    |
| 5    | P 380                 | Valve Spring.                                                                |                                                                    |
|      | M 202MP 1K            | 1st Valve with Valve Guide.                                                  |                                                                    |
| 6    | M 202MP 2K            | 2nd Valve with Valve Guide.                                                  |                                                                    |
|      | M 202MP 3K            | 3rd Valve with Valve Guide.                                                  |                                                                    |
| 7    | Z 1220                | Valve Guide.                                                                 |                                                                    |
| 8    | KOREK M 13*30*6       | Valve Stem Cork.                                                             |                                                                    |
| 9    | G 004BE               | Valve Stem Felt, Blue.                                                       |                                                                    |
| 10   | X 129                 | Top Cap, lacquer.                                                            |                                                                    |
| 11   | G 007BE               | Top Cap Felt, Blue.                                                          |                                                                    |
| 12   | X 121 K               | Finger Button complete with Pearl, lacquer.                                  |                                                                    |
| 13   | PERLET 13             | Pearl Inlay.                                                                 |                                                                    |
| 14   | S 498 L               | F Tuning Slide Waterkey Nipple.                                              |                                                                    |
| 15   | S 499 L               | Eb Tuning Slide Waterkey Nipple.                                             |                                                                    |
| 16   | P 372 L               | F Tuning Slide Waterkey Saddle.                                              |                                                                    |
| 17   | P 373 L               | Eb Tuning Slide Waterkey Saddle.                                             |                                                                    |
| 18   | P 312                 | Waterkey Spring.                                                             |                                                                    |
| 19   | KOREK VK 4*8.5        | Waterkey Cork.                                                               |                                                                    |
| 20   | S 063                 | Waterkey Screw, lacquer.                                                     |                                                                    |
| 21   | VKM 043               | F Tuning Slide Waterkey Lever, lacquer.                                      |                                                                    |
| **   | VKM 043 K             | F Tuning Slide Waterkey Assy. (List # 18-21), lacquer.                       |                                                                    |
| 22   | VKM 044               | Eb Tuning Slide Waterkey Lever, lacquer.                                     |                                                                    |
| **   | VKM 044 K             | Eb Tuning Slide Waterkey Assy. (List # 18-20, 22), lacquer.                  |                                                                    |
| 23   | SN 202MP 1K           | 1st Slide complete, lacquer.                                                 | Outer tubing to be ordered separately.                             |
| 24   | THA 040 M3 L          | 1st Slide Outer Tubing (1 of 2pcs).                                          |                                                                    |
| 25   | SN 202MP 2K           | 2nd Slide complete, lacquer.                                                 | Outer tubing to be ordered separately.                             |
| 26   | THA 022 M3 L          | 2nd Slide Outer Tubing (1 of 2pcs).                                          |                                                                    |
| 27   | SN 202MP 3K           | 3rd Slide complete, lacquer.                                                 | Outer tubing to be ordered separately.                             |
| 28   | THA 105 M3 L          | 3rd Slide Outer Tubing (1 of 2pcs).                                          |                                                                    |
| 29   | LS 202MP K            | F Tuning Slide complete, lacquer.                                            | Outer tubing to be ordered separately.                             |
| 30   | THA 060 M2 L          | F/Eb Tuning Slide Outer Tubing (1 of 2pcs).                                  |                                                                    |
| 31   | H 238 L               | F/Eb Tuning Slide Outer Tubing Ferrule (1 of 2pcs).                          |                                                                    |
| 32   | LS 202MP AK           | Eb Tuning Slide complete, lacquer.                                           |                                                                    |
| 33   | U 202MP L             | Mouthpiece Receiver, engraved with Model Number.                             |                                                                    |
| 34   | DH 197 L              | Mouthpipe.                                                                   |                                                                    |
|      | ESO 202MP L           | Mouthpipe complete with Mouthpiece Receiver.                                 |                                                                    |
| 35   | S 040                 | Cardholder Screw, lacquer.                                                   |                                                                    |
| 36   | T 029 L               | Cardholder Socket with Plate.                                                |                                                                    |
| 37   | F 002 L               | Pinky Hook.                                                                  |                                                                    |
| 38   | H 184 L<br>PS 202MP L | Connecting Ring at the 3rd Valve Casing.                                     | Values to be ordered conservative                                  |
| 39   | SP 202MP L            | Valve Casing Assy. without Slides.  Valve Casing Assy. complete with Slides. | Valves to be ordered separately.  Valves to be ordered separately. |
| 40   | C. ZUZIVII L          |                                                                              | valves to be ordered separately.                                   |
|      | P 393 L               | Brace, Bell - to - Branch I.                                                 |                                                                    |
|      |                       | Brace, Bell - to - Mouthpiece Receiver.                                      |                                                                    |
| 41   | P 175 L               | Brace Plate.                                                                 |                                                                    |
| 42   | T 223 L               | Brace Socket with Plate, large (1 of 7pcs).                                  |                                                                    |
| 43   | T 224 L               | Brace Socket with Plate, small.                                              | Droop Doublementh to be accorded                                   |
| 44   | TYC 045M PR4 L        | Brace Rod, Branch I - to - 3rd Slide.                                        | Brace Rod length to be specified.                                  |
| 45   | TYC 042M PR4 L        | Brace Rod, Tuning Slide - to - 3rd Slide.                                    | Brace Rod length to be specified.                                  |
| 46   | TYC 040M PR4 L        | Brace Rod, Tuning Slide - to - 1st Slide.                                    | Brace Rod length to be specified.                                  |
| 47   | TYC 049M PR4 L        | Brace Rod, 1st Slide - to - Bell.                                            | Brace Rod length to be specified.                                  |