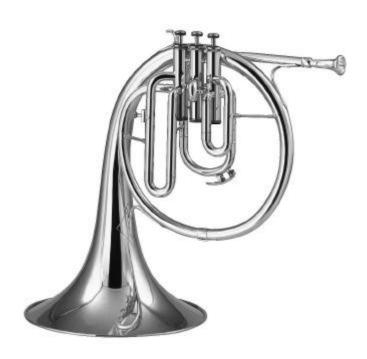

### AMATI F/Eb Mellophone AMP 202A

3 valves, bore 11.7mm, bell 260mm, "French Horn Style", tuning slide waterkey, additional Eb tuning slide, lacquer, plastic case # 6646.

Last Update January2004

www.amati-denak.cz